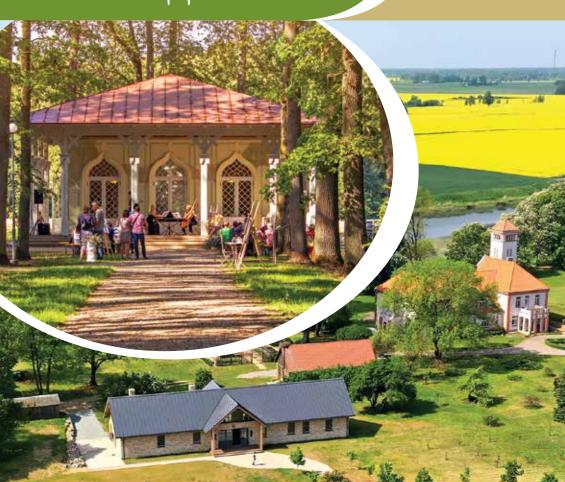

## Jelgava County TOP objects

1 CHRISTMAS BATTLE MUSEUM MANGAĻI

Unique World War I fortification elements; the only reconstructed German rampart in the Baltic States; an informative trail of 7 km in total has been formed. 🚻

2 LOŽMETĒJKALNS (MACHINE-GUN HILL) IN TĪREĻPURVS Memorials of World War I; a 27-metres high viewing tower.

3 NATURE PARK VILCE

Walking trails; castle mound of ancient Semigallians; a picnic place in Zaku plava (Hare Meadow); disc golf course. A game of disc golf is for a fee; beginning at Vilce Manor.

4 ELEJA MANOR PARK AND TEA HOUSE

The restored Tea House which was built in the 19th century; renewed the historic paths, bridge, stone fence; interactive environmental objects Conersation and For Love have been created. The Tea House is available during