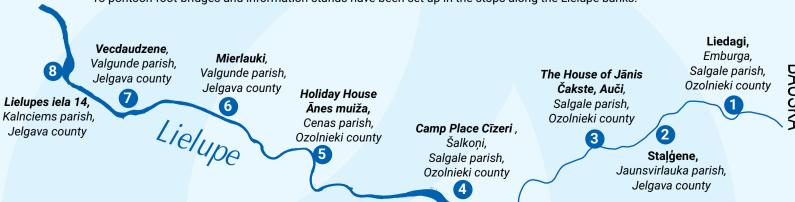

# Novelties

"WEAVE THE TASTE OF ZEMGALE INTO THE CENTENARY BELT!"

18 pontoon foot-bridges and information stands have been set up in the stops along the Lielupe banks Vecdaudzene,