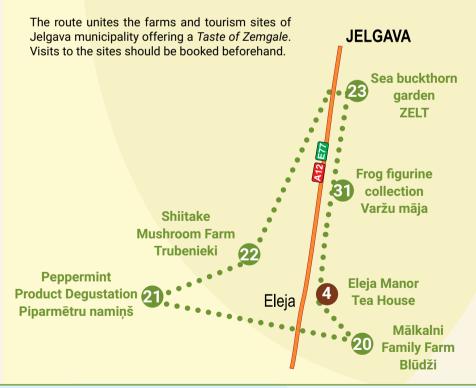

4 ELEJA MANOR PARK AND TEA HOUSE

The restored Tea House which was built in the 19th century; renewed the historic paths, bridge, stone fence; interactive environmental objects Conersation and For Love have been created. The Tea House is available during

21 PEPPERMINT PRODUCT DEGUSTATION PIPARMĒTRU NAMIŅŠ

20 various sorts of peppermint; tasting of peppermint products; creative workshops. 

22 MUSHROOM **FARM TRUBENIEKI** Growing of shiitake mushrooms; tasting of mushroom products and soup. **(**(a)

23 SEA BUCKTHORN GARDEN ZELT

A tour of the sea buckthorn garden; product tasting; familiarisation with its growing; activities and master classes in the new ZELT Sea Buckthorn House. (iii) 🕜 📵

24 BEEKEEPING FARM LĪGAS MEDUS

29 FROG FIGURINE COLLECTION **VARŽU MĀJA** 

A collection of approximately 2,000 frog figures from various countries across the world. (ii) 🗸 📵

RECREATION AND ENTERTAINMENT COMPLEX VIESU LĪČI

amusement park; tractor train; disc golf course; picnic loations. 

#### **FARMS AND DEGUSTATIONS**

- 20 Mālkalni Family Farm Blūdži Sesava parish, Bēr vircava, +371 27114820, 29931416
- (GPS 56.3966397; 23.7346401) Peppermint Product Degustation Piparmētru namiņš Vilce parish, "Terēni", +371 26394062, 26199825, www.piparmetras.lv (GPS 56.4248301; 23.5073094)
- 22 Shiitake Mushroom Farm Trubenieki Lielplatone parish, +371 26135555 (GPS 56.4664074; 23.6120894)
- 23 Sea buckthorn garden ZELT Platone parish, +371 26499893, www.zelt.bio (GPS 56.6074954;
- 24 Beekeeping Farm Līgas medus Vircava parish, "Mucenieki", +371 29110940, 26189710, www. ligasmedus.lv (GPS 56.5959411; 23.7989473)
- 25 Production of Roasted Beans Pupuchi Jaunsvirlauka parish, Dzirnieki, levu iela 12, +371 29274008, www.pupuchi.lv (GPS 56.5649340; 23.8752463)
- 26 Distillery Tīreļu dzītuve Valgunde parish, Tīreļi, "Šinšilas", +371 26544243 (GPS 56.834515;
- Ostrich farm Mazzariņi Glūda parish, Nākotne, +371 29134788, www.ratites.lv (GPS 56.6369874; 23.4656221)
- 28 Woodworking Workshop Amatnieki Sesava parish, +371 26892959, www.kocinieks.lv (GPS 56.4187202; 23.7764773)
- Frog figurine collection Varžu māja Eleja parish. "Indrāni", +371 28609853, (GPS 56.4803012;
- 30 Amber production Livonijas dzintars Kalnciems parish, Kalnciems, Lielupes iela 75, +371 29436594, www.livonijasdzintars.lv (GPS 56.807275; 23.589792)
- Geramic Workshop Craft Centre at Svēte Svētes parish, Lielsvētes iela 18 k-8, +371 26003899 (GPS 56.591461; 23.664486)
- 52 Tomato growing farm Dzērves Vircava parish, "Dzērves", +371 29639942, www.dzervjutomati.id.lv (GPS 56.56388101660409; 23.76022023602104)