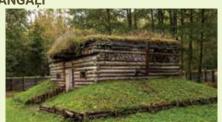

## Jelgava County TOP objects

1 CHRISTMAS BATTLE MUSEUM MANGAĻI

Unique World War I fortification elements; the only reconstructed German rampart in the Baltic States; an informative trail of 7 km in total has been formed. 🚻