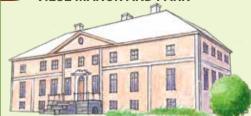

6 ZAĻENIEKI (THE GREEN) MANOR

The manor castle is a unique sample of the 18th century architecture of the Kurzeme Duchy where a significant number of architecturally important elements has been preserved from the historic interior to today. Currently, Zalenieki Commercial and Crafts Secondary School is located in Zalenieki Manor. 🕜 📵