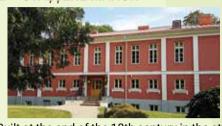

10 STALGENE MANOR

Built at the end of the 18th century in the style of Classicism; the manor building houses the exhibition of Jaunsvirlauka Parish sudy of local history; the circle of Latvian annual traditions has been formed in the park. 